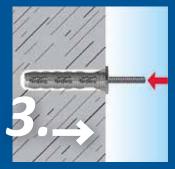

## IT'S THAT SIMPLE:

drill hole (Ø 12 mm for M8, Ø 14 mm for M10)

set dowel

insert anchor rod and choose distance

tighten with a 90°-rotation

set dowel, insert special anchor rod and use a 90°-rotation for full expansion of the dowel. Easy and fast fine adjustments still possible.