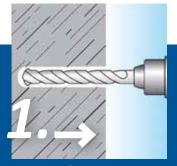

## IT'S THAT SIMPLE:

drill hole (Ø 12 mm for M8, Ø 14 mm for M10)

set dowel

insert anchor rod and choose distance

tighten with a 90°-rotation

set dowel, insert special anchor rod and use a 90°-rotation for full expansion of the dowel. Easy and fast fine adjustments still possible.