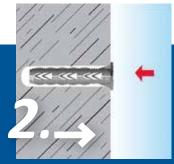

## IT'S THAT SIMPLE:

drill hole (Ø 12 mm for M8, Ø 14 mm for M10)

set dowel

insert anchor rod and choose distance

tighten with a 90°-rotation

set dowel, insert special anchor rod and use a 90°-rotation for full expansion of the dowel. Easy and fast fine adjustments still possible.