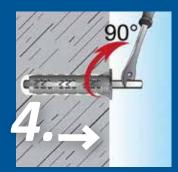

## IT'S THAT SIMPLE:

drill hole (Ø 12 mm for M8, Ø 14 mm for M10)

set dowel

insert anchor rod and choose distance

tighten with a 90°-rotation

set dowel, insert special anchor rod and use a 90°-rotation for full expansion of the dowel. Easy and fast fine adjustments still possible.